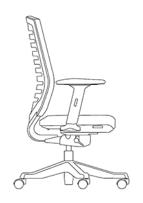

# RARE

"An performance series office chair, Rare makes a difference with its skeleton design. It orients its user towards a correct sitting position by taking shape according to their physical features. Available in high-back and mid-back options, and equipped with 3D adjustable armrests and a breathable mesh backrest, Rare offers exceptional ergonomic support. Designed for the needs of modern work and living spaces, it delivers lasting comfort and performance throughout the day."

neck support
Upholstered (xed neck support

In the black model: alüminyum polisajlı ayak Polished aluminum base

In the white model: alüminyum beyaz boyalı ayak White-painted aluminum base

arm support

3D armrests that move forward-backward, up-down, and allow angle adjustment to suit the user's body dimensions and desk height; effectively distribute the load on elbows, shoulders, and wrists while working and provide ergonomic sitting comfort.

### adjustable seat depth

provides comfortable sitting by supporting users with different body sizes appropriately.

### adjustable seat height

seat height can be adjusted according to different leg lengths, providing users with an ergonomic seating position.