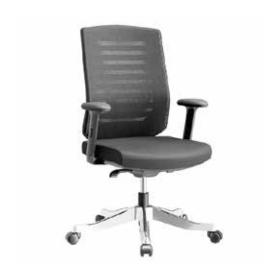

# RARE

"An performance series office chair, Rare makes a difference with its skeleton design. It orients its user towards a correct sitting position by taking shape according to their physical features. Available in high-back and mid-back options, and equipped with 3D adjustable armrests and a breathable mesh backrest, Rare offers exceptional ergonomic support. Designed for the needs of modern work and living spaces, it delivers lasting comfort and performance throughout the day."

## product family

high back – white

high back – black

middle back – white

middle back – black

W: 64 - L: 62 - H: 118

W: 64 - L: 62 - H: 89

| color options |  |
|---------------|--|
|               |  |