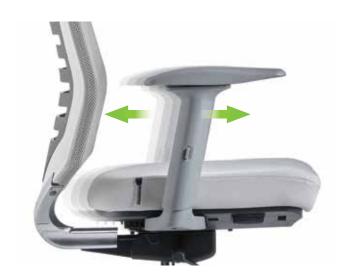

neck support
Upholstered (xed neck support

In the black model: alüminyum polisajlı ayak Polished aluminum base

In the white model: alüminyum beyaz boyalı ayak White-painted aluminum base

arm support

3D armrests that move forward-backward, up-down, and allow angle adjustment to suit the user's body dimensions and desk height; effectively distribute the load on elbows, shoulders, and wrists while working and provide ergonomic sitting comfort.