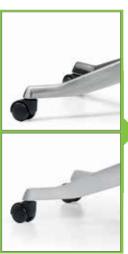

neck support
Upholstered (xed neck support

In the black model: alüminyum polisajlı ayak Polished aluminum base

In the white model: alüminyum beyaz boyalı ayak White-painted aluminum base

arm support

3D armrests that move forward-backward, up-down, and allow angle adjustment to suit the user's body dimensions and desk height; effectively distribute the load on elbows, shoulders, and wrists while working and provide ergonomic sitting comfort.