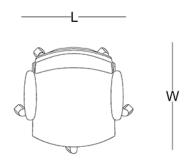

## product family

high back – white

high back – black

middle back – white

middle back – black

W: 64 - L: 62 - H: 118

W: 64 - L: 62 - H: 89

| color options |  |
|---------------|--|
|               |  |