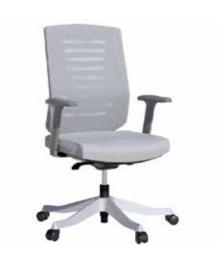

# RARE

"An performance series office chair, Rare makes a difference with its skeleton design. It orients its user towards a correct sitting position by taking shape according to their physical features. Available in high-back and mid-back options, and equipped with 3D adjustable armrests and a breathable mesh backrest, Rare offers exceptional ergonomic support. Designed for the needs of modern work and living spaces, it delivers lasting comfort and performance throughout the day."

## product family

high back – white

high back – black

middle back – white

middle back – black

W: 64 - L: 62 - H: 118

W: 64 - L: 62 - H: 89

| color options |  |
|---------------|--|
|               |  |