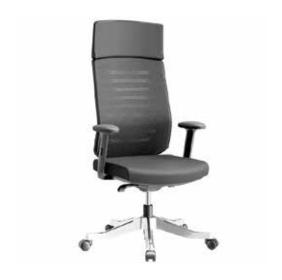

## product family

high back – white

high back – black

middle back – white

middle back – black

W: 64 - L: 62 - H: 118

W: 64 - L: 62 - H: 89

| color options |  |
|---------------|--|
|               |  |