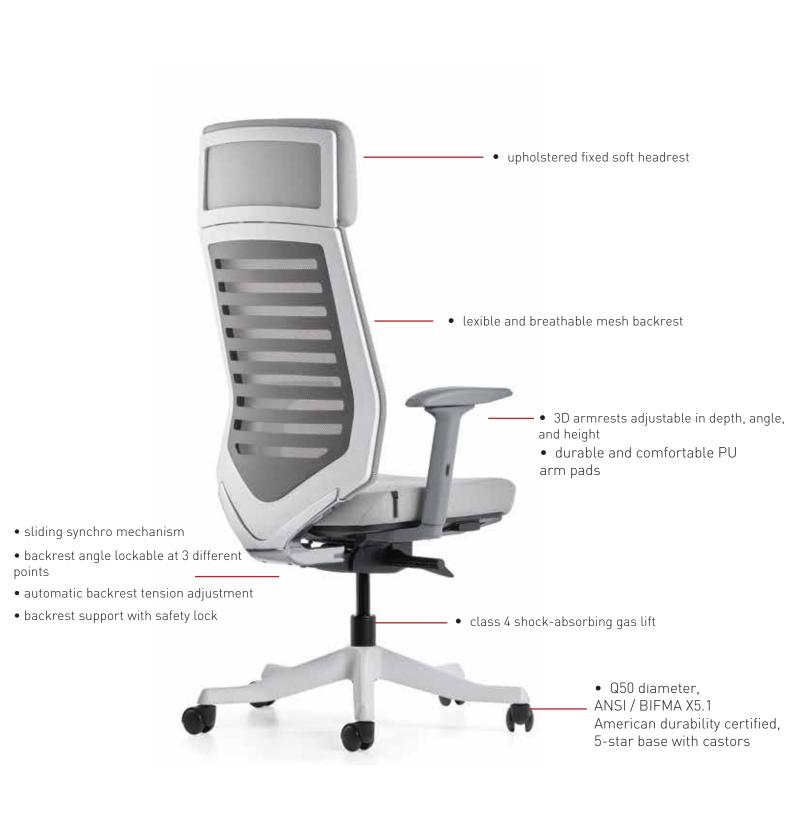

neck support
Upholstered (xed neck support

In the black model: alüminyum polisajlı ayak Polished aluminum base

In the white model: alüminyum beyaz boyalı ayak White-painted aluminum base

arm support

3D armrests that move forward-backward, up-down, and allow angle adjustment to suit the user's body dimensions and desk height; effectively distribute the load on elbows, shoulders, and wrists while working and provide ergonomic sitting comfort.

### adjustable seat depth

provides comfortable sitting by supporting users with different body sizes appropriately.

### adjustable seat height

seat height can be adjusted according to different leg lengths, providing users with an ergonomic seating position.