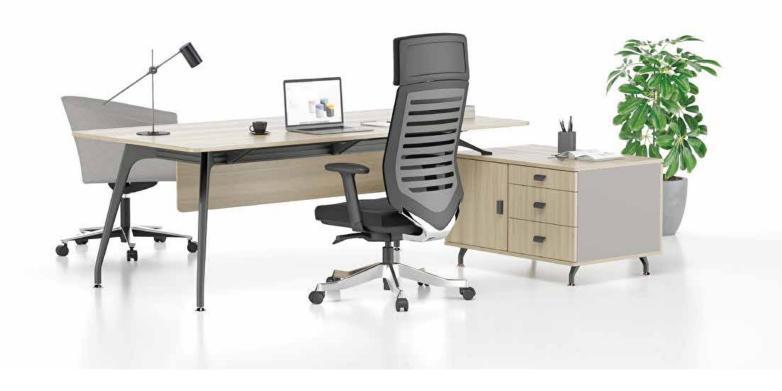

# RARE

"An performance series office chair, Rare makes a difference with its skeleton design. It orients its user towards a correct sitting position by taking shape according to their physical features. Available in high-back and mid-back options, and equipped with 3D adjustable armrests and a breathable mesh backrest, Rare offers exceptional ergonomic support. Designed for the needs of modern work and living spaces, it delivers lasting comfort and performance throughout the day."