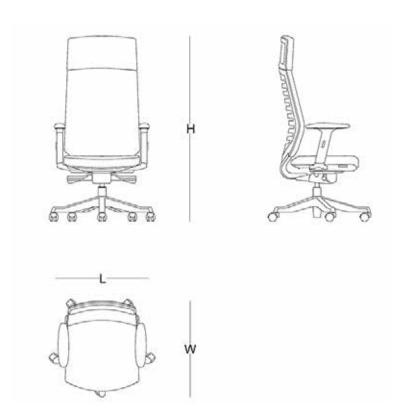

neck support
Upholstered (xed neck support

In the black model: alüminyum polisajlı ayak Polished aluminum base

In the white model: alüminyum beyaz boyalı ayak White-painted aluminum base

arm support

3D armrests that move forward-backward, up-down, and allow angle adjustment to suit the user's body dimensions and desk height; effectively distribute the load on elbows, shoulders, and wrists while working and provide ergonomic sitting comfort.

### adjustable seat depth

provides comfortable sitting by supporting users with different body sizes appropriately.

### adjustable seat height

seat height can be adjusted according to different leg lengths, providing users with an ergonomic seating position.

## product family

high back – white

high back – black

middle back – white

middle back – black

W: 64 - L: 62 - H: 118

W: 64 - L: 62 - H: 89

| color options |  |
|---------------|--|
|               |  |