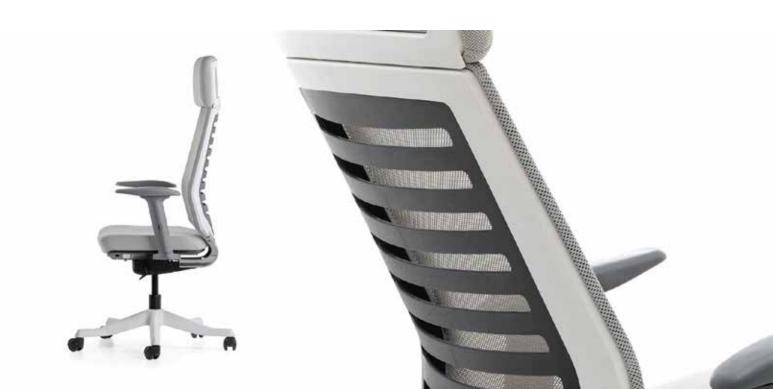

# RARE

"An performance series office chair, Rare makes a difference with its skeleton design. It orients its user towards a correct sitting position by taking shape according to their physical features. Available in high-back and mid-back options, and equipped with 3D adjustable armrests and a breathable mesh backrest, Rare offers exceptional ergonomic support. Designed for the needs of modern work and living spaces, it delivers lasting comfort and performance throughout the day."

neck support
Upholstered (xed neck support

In the black model: alüminyum polisajlı ayak Polished aluminum base

In the white model: alüminyum beyaz boyalı ayak White-painted aluminum base

arm support

3D armrests that move forward-backward, up-down, and allow angle adjustment to suit the user's body dimensions and desk height; effectively distribute the load on elbows, shoulders, and wrists while working and provide ergonomic sitting comfort.