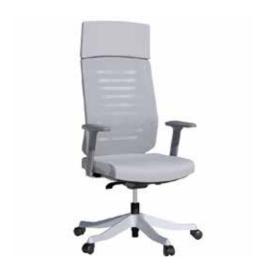

## product family

high back – white

high back – black

middle back – white

middle back – black

W: 64 - L: 62 - H: 118

W: 64 - L: 62 - H: 89

| color options |  |
|---------------|--|
|               |  |