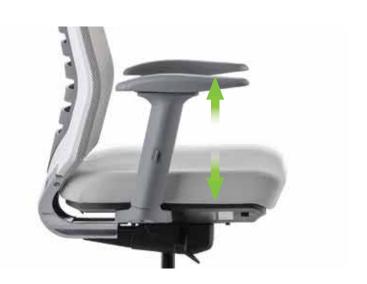

neck support
Upholstered (xed neck support

In the black model: alüminyum polisajlı ayak Polished aluminum base

In the white model: alüminyum beyaz boyalı ayak White-painted aluminum base

arm support

3D armrests that move forward-backward, up-down, and allow angle adjustment to suit the user's body dimensions and desk height; effectively distribute the load on elbows, shoulders, and wrists while working and provide ergonomic sitting comfort.