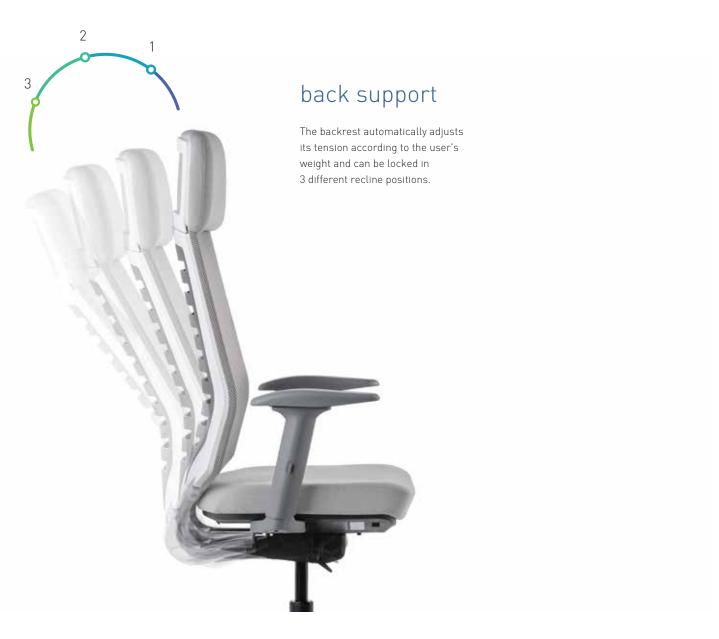

neck support
Upholstered (xed neck support

In the black model: alüminyum polisajlı ayak Polished aluminum base

In the white model: alüminyum beyaz boyalı ayak White-painted aluminum base

arm support

3D armrests that move forward-backward, up-down, and allow angle adjustment to suit the user's body dimensions and desk height; effectively distribute the load on elbows, shoulders, and wrists while working and provide ergonomic sitting comfort.