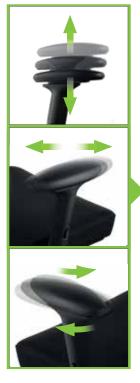

neck support
Upholstered (xed neck support

In the black model: alüminyum polisajlı ayak Polished aluminum base

In the white model: alüminyum beyaz boyalı ayak White-painted aluminum base

arm support

3D armrests that move forward-backward, up-down, and allow angle adjustment to suit the user's body dimensions and desk height; effectively distribute the load on elbows, shoulders, and wrists while working and provide ergonomic sitting comfort.