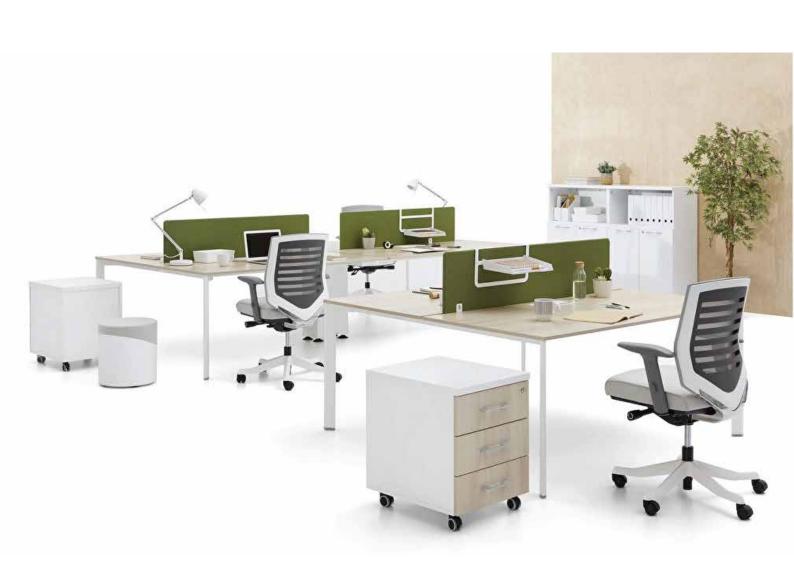

# RARE

"An performance series office chair, Rare makes a difference with its skeleton design. It orients its user towards a correct sitting position by taking shape according to their physical features. Available in high-back and mid-back options, and equipped with 3D adjustable armrests and a breathable mesh backrest, Rare offers exceptional ergonomic support. Designed for the needs of modern work and living spaces, it delivers lasting comfort and performance throughout the day."